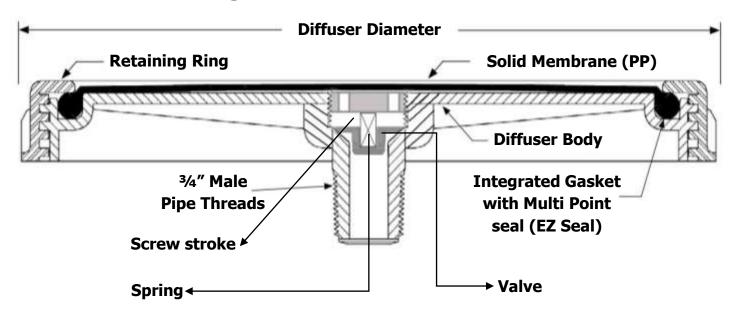

# Installation drawing

### **Dimensions**

| Diameter<br>total/effective | Height | Overall height<br>membrane<br>top of tube | Perforated<br>area   | Thread | Check<br>valve |
|-----------------------------|--------|-------------------------------------------|----------------------|--------|----------------|
| 310/242 mm                  | 57 mm  | 46 mm                                     | 0,045 m <sup>2</sup> | 3/4"   | Optional       |