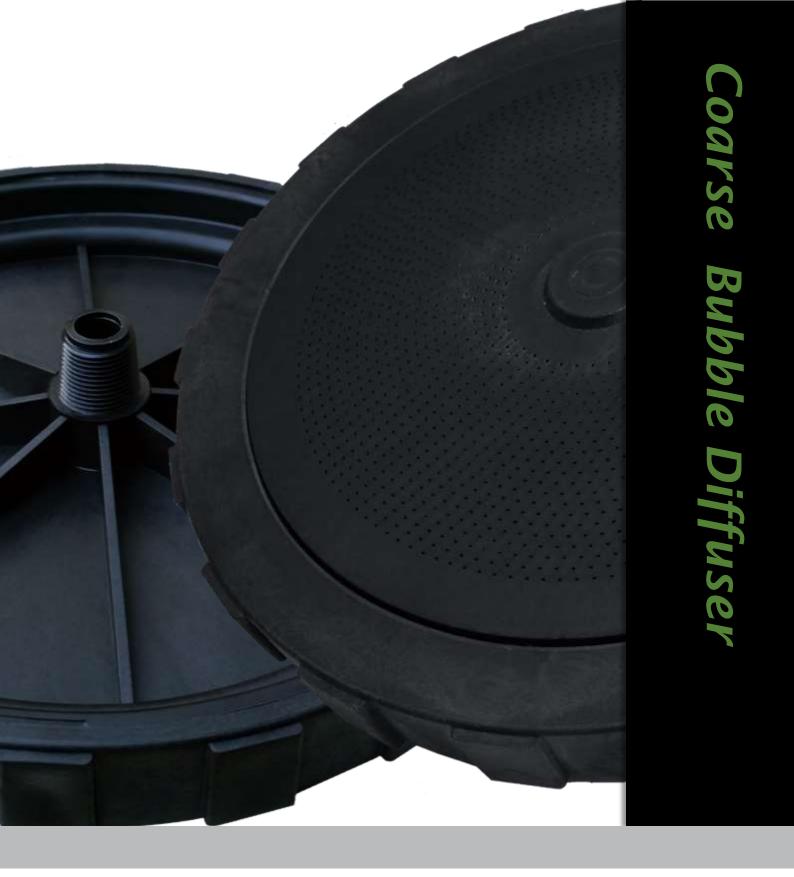

**Data Sheet** 

Solid Disc Diffuser – KSD 320

### **Dimensions**

| Diameter<br>total/effective | Height | Overall height<br>membrane<br>top of tube | Perforated<br>area   | Thread | Check<br>valve |
|-----------------------------|--------|-------------------------------------------|----------------------|--------|----------------|
| 310/242 mm                  | 57 mm  | 46 mm                                     | 0,045 m <sup>2</sup> | 3/4"   | Optional       |

#### Material

| Rubber Membrane Layer  | Body Material      |
|------------------------|--------------------|
| Polypropylene with 30% | Polypropylene with |
| Glass Fiber (PP +      | 30% Glass Fiber    |
| GF30%)                 | (PP + GF30%)       |